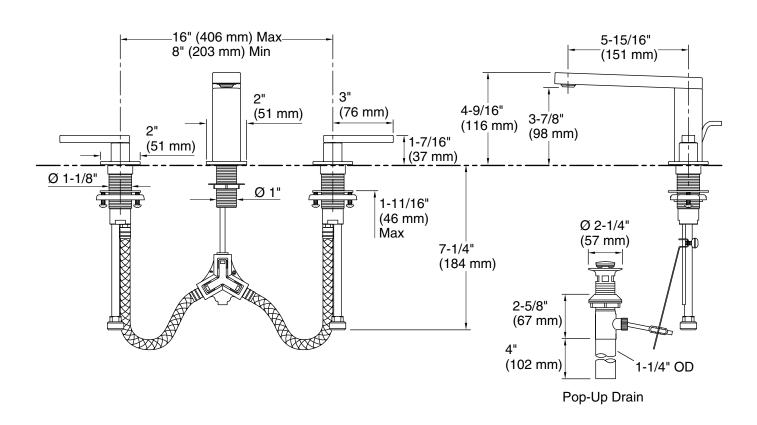

#### **Features**

- Two lever handles offer separate control of hot and cold water.
- Includes pop-up drain with 1-1/4" (32 mm) tailpiece.
- 1.2 gpm (4.5 lpm) maximum flow rate at 60 psi (4.14 bar).
- 5-15/16" (151 mm) spout reach.
- KOHLER ceramic disc valves exceed industry longevity standards for a lifetime of durable performance.
- Coordinates with Composed faucets, accessories, and showering components to complete your bathroom.
- For 8" (203 mm) or 16" (406 mm) spout reach.

#### **Technical Information**

All product dimensions are nominal.

Faucet:

Flow rate: 1.2 gal/min (4.5 l/min)

60 psi (4.1 bar) Pressure: Valve body: Machined-brass

Drain with overflow:

Spout:

Spout reach: 5-15/16" (151 mm)